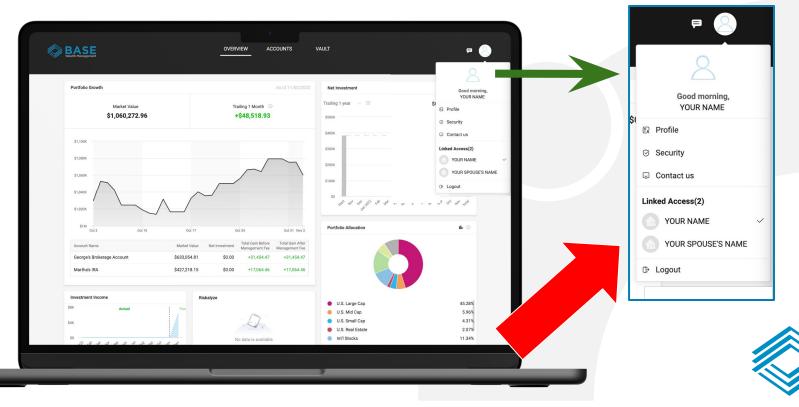

#### If your portal also includes accounts for other people (such as your spouse), click the profile image to switch between each person.