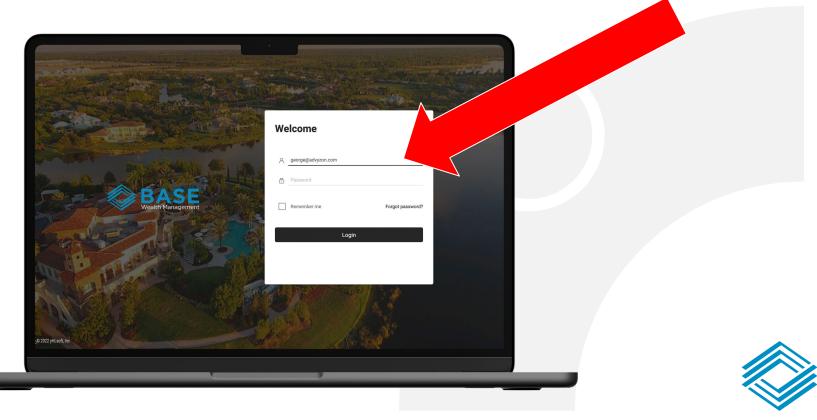

## **CLIENT PORTAL ACCESS**

THE NEW EXPERIENCE WITH ADVYZON



## Visit <u>www.BaseWealthManagement.com</u>, hover over CLIENTS and click ACCOUNT ACCESS.





### **Click the new CLIENT PORTAL LOGIN button.**



# 3 Find the login details from an email in your inbox.







### Use the login details to log in for the first time.



# 5

### When logging in for the first time, you will be prompted to change your password to one with the following criteria:

8 or more characters
1 or more Uppercase letters
1 or more Lowercase letters
1 or more numbers/symbols







## After successfully logging in, you will see an overview of your accounts.







#### If your portal also includes accounts for other people (such as your spouse), click the profile image to switch between each person.



### **Disclosures**

Base Wealth Management ("BWM") is a Registered Investment Adviser with the U.S. Securities and Exchange Commission.

Thank you for being part of the Base Wealth Management family of clients. We appreciate your business and support. Remember that we are never too busy to help someone you care about.