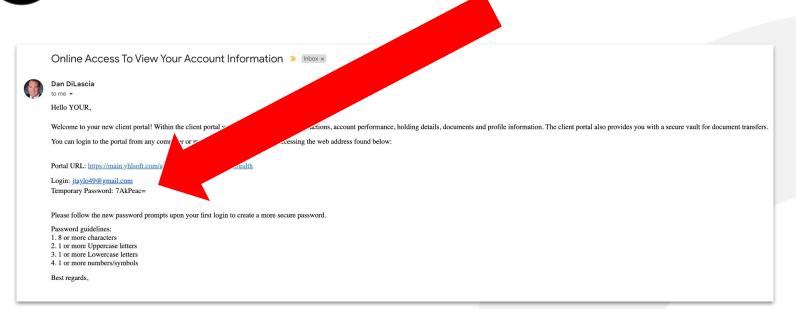

## **CLIENT PORTAL ACCESS**

THE NEW EXPERIENCE WITH ADVYZON



## Visit <u>www.BaseWealthManagement.com</u>, hover over CLIENTS and click ACCOUNT ACCESS.





### **Click the new CLIENT PORTAL LOGIN button.**



# 3 Find the login details from an email in your inbox.







### Use the login details to log in for the first time.



# 5

### When logging in for the first time, you will be prompted to change your password to one with the following criteria:

8 or more characters
1 or more Uppercase letters
1 or more Lowercase letters
1 or more numbers/symbols







## After successfully logging in, you will see an overview of your accounts.







#### If your portal also includes accounts for other people (such as your spouse), click the profile image to switch between each person.



### **Disclosures**

Base Wealth Management ("BWM") is a Registered Investment Adviser with the U.S. Securities and Exchange Commission.

Thank you for being part of the Base Wealth Management family of clients. We appreciate your business and support. Remember that we are