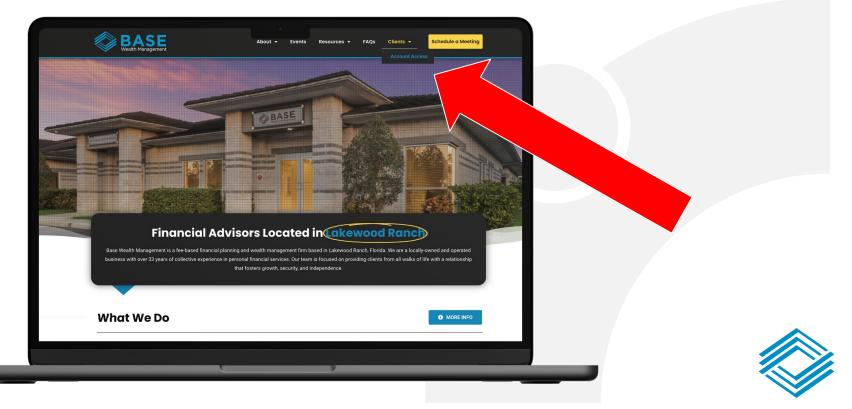

## Visit <u>www.BaseWealthManagement.com</u>, hover over CLIENTS and click ACCOUNT ACCESS.