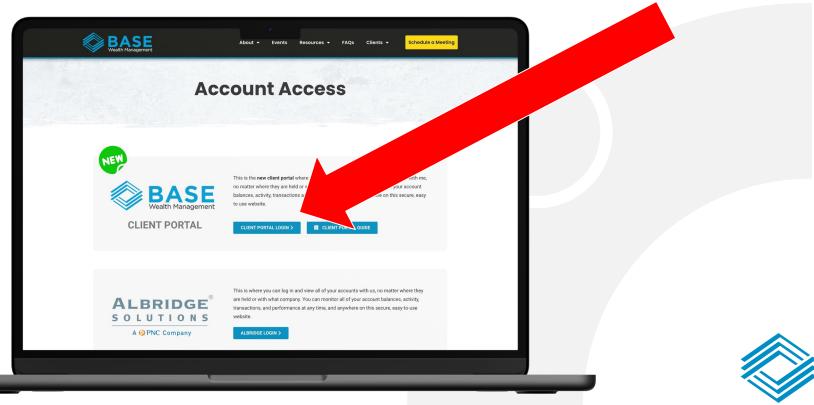

## **CLIENT PORTAL ACCESS**

THE NEW EXPERIENCE WITH ADVYZON



## Visit <u>www.BaseWealthManagement.com</u>, hover over CLIENTS and click ACCOUNT ACCESS.





### **Click the new CLIENT PORTAL LOGIN button.**



# 3 Find the login details from an email in your inbox.







### Use the login details to log in for the first time.



# 5

### When logging in for the first time, you will be prompted to change your password to one with the following criteria:

8 or more characters
1 or more Uppercase letters
1 or more Lowercase letters
1 or more numbers/symbols







## After successfully logging in, you will see an overview of your accounts.







#### If your portal also includes accounts for other people (such as your spouse), click the profile image to switch between each person.



### **Disclosures**

Base Wealth Management ("BWM") is a Registered Investment Adviser with the U.S. Securities and Exchange Commission.

Thank you for being part of the Base Wealth Management family of clients. We