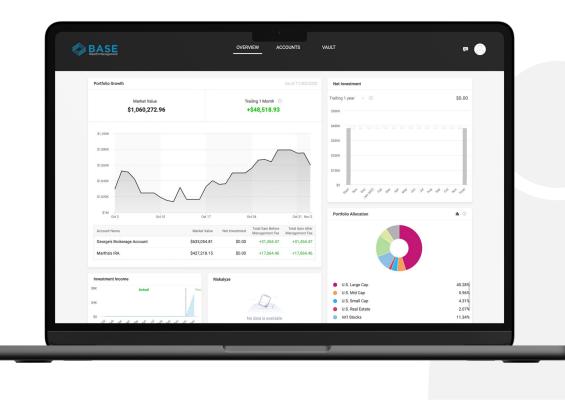

## **CLIENT PORTAL ACCESS**

THE NEW EXPERIENCE WITH ADVYZON



## Visit <u>www.BaseWealthManagement.com</u>, hover over CLIENTS and click ACCOUNT ACCESS.





### **Click the new CLIENT PORTAL LOGIN button.**



# 3 Find the login details from an email in your inbox.







### Use the login details to log in for the first time.



# 5

### When logging in for the first time, you will be prompted to change your password to one with the following criteria:

8 or more characters
1 or more Uppercase letters
1 or more Lowercase letters
1 or more numbers/symbols







## After successfully logging in, you will see an overview of your accounts.







#### If your portal also includes accounts for other people (such as your spouse), click the profile image to switch between each person.



### **Disclosures**

Base Wealth Management ("BWM") is a Registered Investment Adviser with the U.S. Securities and Exchange Commission.

Thank you for being part of the Base Wealth Management family of clients. We appreciate your business and support. Remember that we are never too busy to help someone you care about.